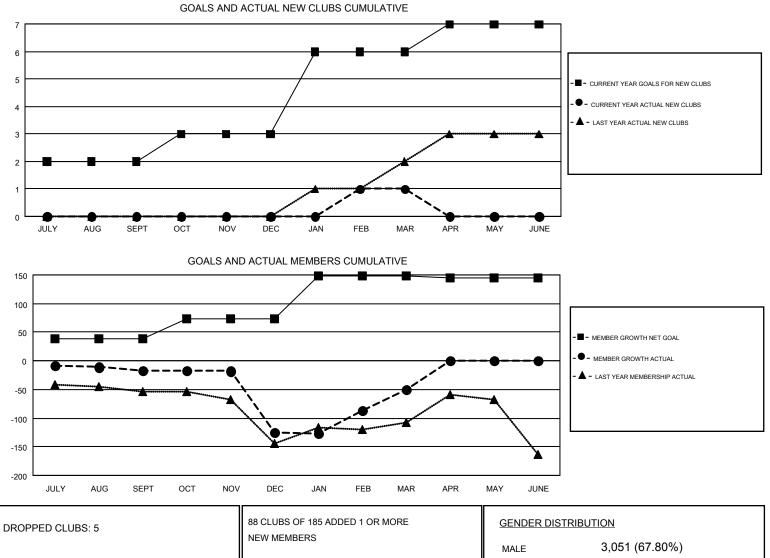

## GMT: MAHESH CHITNIS

GMT CA 1

| Clubs         |               |           |               | Members               |                           |                         |                                                    |  |
|---------------|---------------|-----------|---------------|-----------------------|---------------------------|-------------------------|----------------------------------------------------|--|
|               | RESULTS FOR   | 2018-2019 |               | RESULTS FOR 2018-2019 |                           |                         |                                                    |  |
| QUARTER       | NEW CLUB GOAL | NEW CLUBS | DROPPED CLUBS | QUARTER               | MEMBER GROWTH NET<br>GOAL | MEMBER GROWTH<br>ACTUAL | DROPPED<br>MEMBERS ACTUAL<br>(including transfers) |  |
| JULY/AUG/SEPT | 2             | 0         | 1             | JULY/AUG/SEPT         | 39                        | 115                     | 95                                                 |  |
| OCT/NOV/DEC   | 1             | 0         | 2             | OCT/NOV/DEC           | 34                        | 86                      | 183                                                |  |
| JAN/FEB/MAR   | 3             | 1         | 2             | JAN/FEB/MAR           | 76                        | 170                     | 71                                                 |  |
| APR/MAY/JUNE  | 1             | 0         | 0             | APR/MAY/JUNE          | -4                        | 0                       | 0                                                  |  |